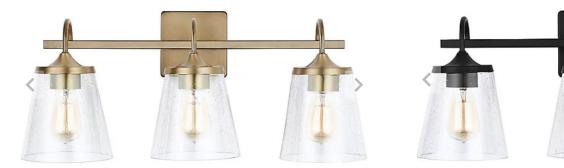

## **O2 Specifications** INTERIOR/EXTERIOR REMODEL

Finishes

Dust #55927

Finishes

Finishes

light Fixtures

**Tech Lighting:** ModernRail Geometric Linear Suspension with Glass Cylinders

**Capital Lighting:** 3-Light Seeded Glass Bell Bath Bar, Aged Brass Finish (Or black)