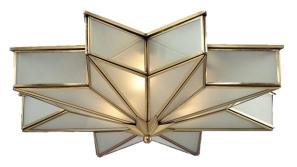

**Elk Lighting:** Decostar Collection, 3 Light Flush Mount, Brushed Brass Finish

**Maxim Lighting:** Prime LED Flushmount, Black Organza Finish