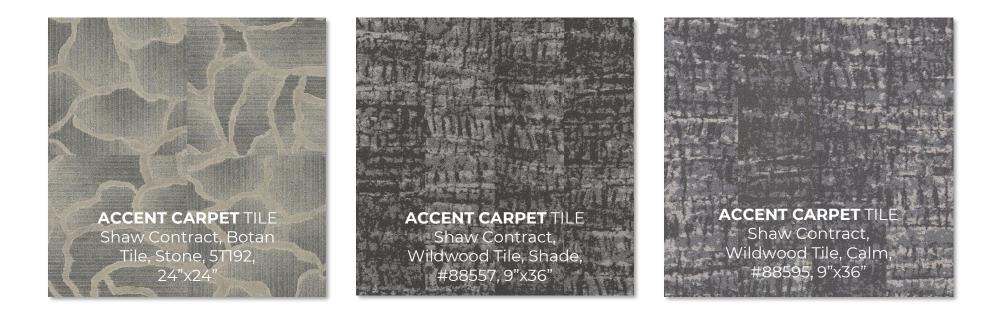

## **O2 Specifications** INTERIOR/EXTERIOR REMODEL

Finishes

Dust #55927

Finishes

Finishes

light Fixtures

**Tech Lighting:** ModernRail Geometric Linear Suspension with Glass Cylinders

**Capital Lighting:** 3-Light Seeded Glass Bell Bath Bar, Aged Brass Finish (Or black)