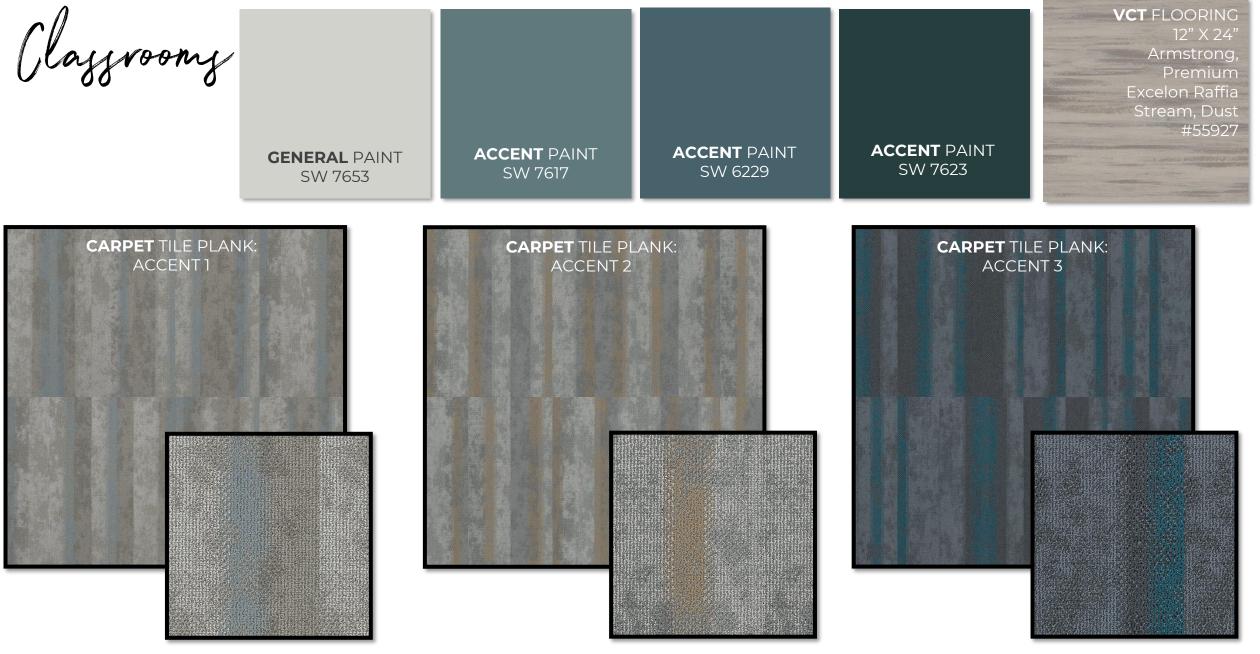

### 01 Design Concepts INTERIOR/EXTERIOR REMODEL

January 21, 2022

Restroomy Alternate

**CONCEPTUAL** ELEVATION

January 21, 2022 | 19

Kitchen

Clayproomy

## **O2 Specifications** INTERIOR/EXTERIOR REMODEL

Finishes

Dust #55927

Finishes

Finishes

light Fixtures

**Tech Lighting:** ModernRail Geometric Linear Suspension with Glass Cylinders

**Capital Lighting:** 3-Light Seeded Glass Bell Bath Bar, Aged Brass Finish (Or black)