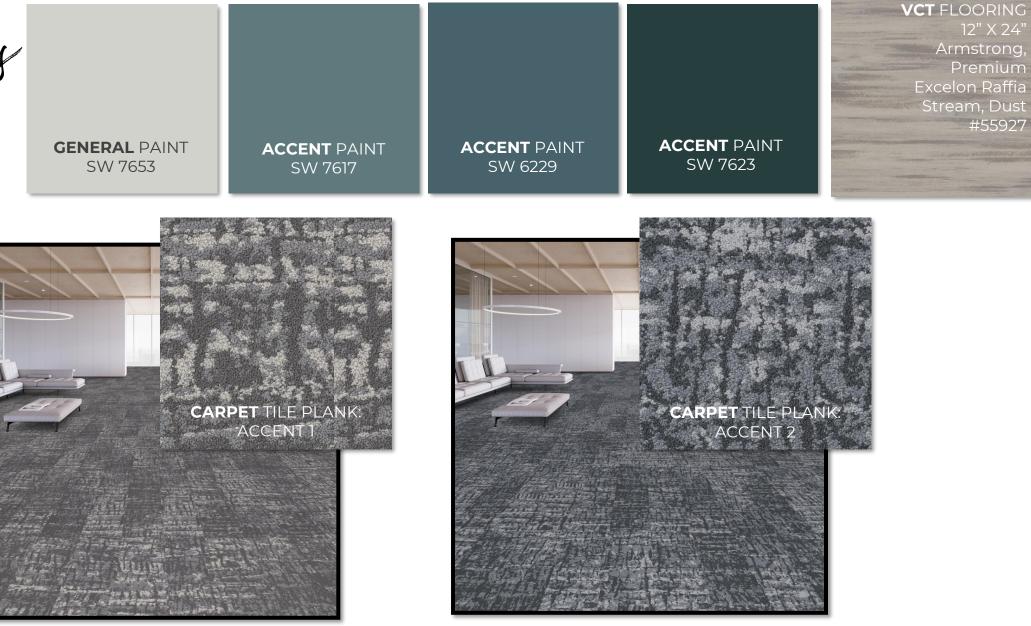

## **O2 Specifications** INTERIOR/EXTERIOR REMODEL

Finishes

Dust #55927

Finishes

Finishes

light Fixtures

**Tech Lighting:** ModernRail Geometric Linear Suspension with Glass Cylinders

**Capital Lighting:** 3-Light Seeded Glass Bell Bath Bar, Aged Brass Finish (Or black)