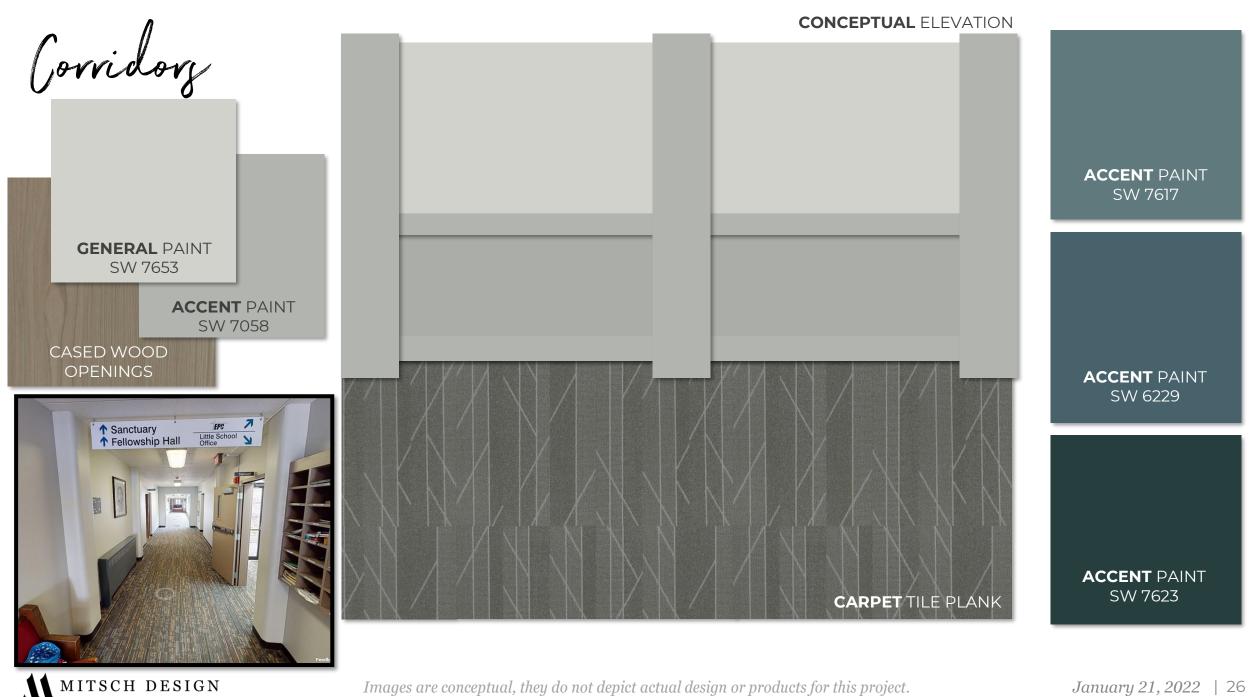

## **O2 Specifications** INTERIOR/EXTERIOR REMODEL

Finishes

Dust #55927

Finishes

Finishes

light Fixtures

**Tech Lighting:** ModernRail Geometric Linear Suspension with Glass Cylinders

**Capital Lighting:** 3-Light Seeded Glass Bell Bath Bar, Aged Brass Finish (Or black)