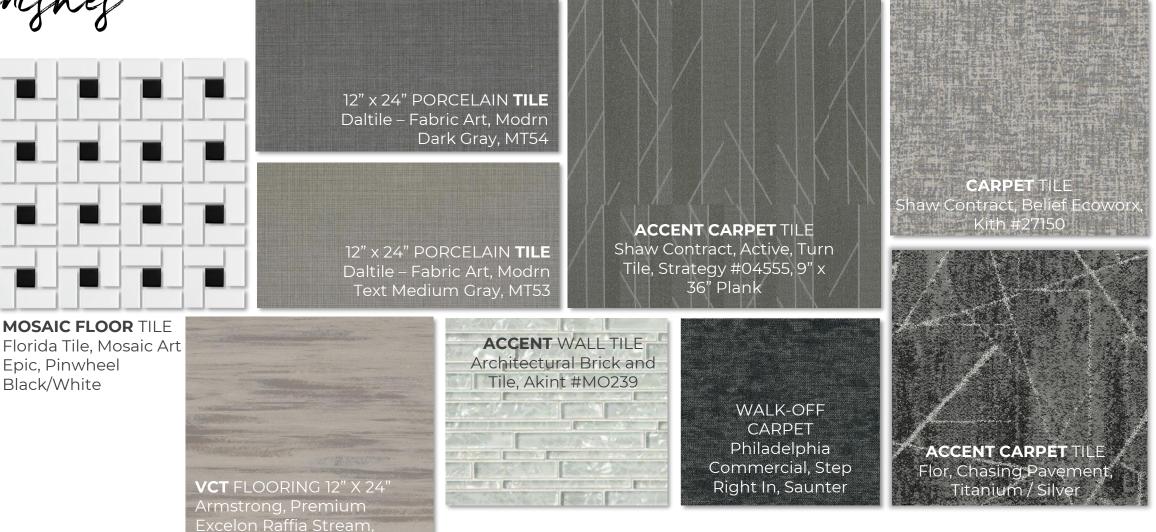

## **O2 Specifications** INTERIOR/EXTERIOR REMODEL

Finishes

Dust #55927

Finishes

Finishes

light Fixtures

**Tech Lighting:** ModernRail Geometric Linear Suspension with Glass Cylinders

**Capital Lighting:** 3-Light Seeded Glass Bell Bath Bar, Aged Brass Finish (Or black)