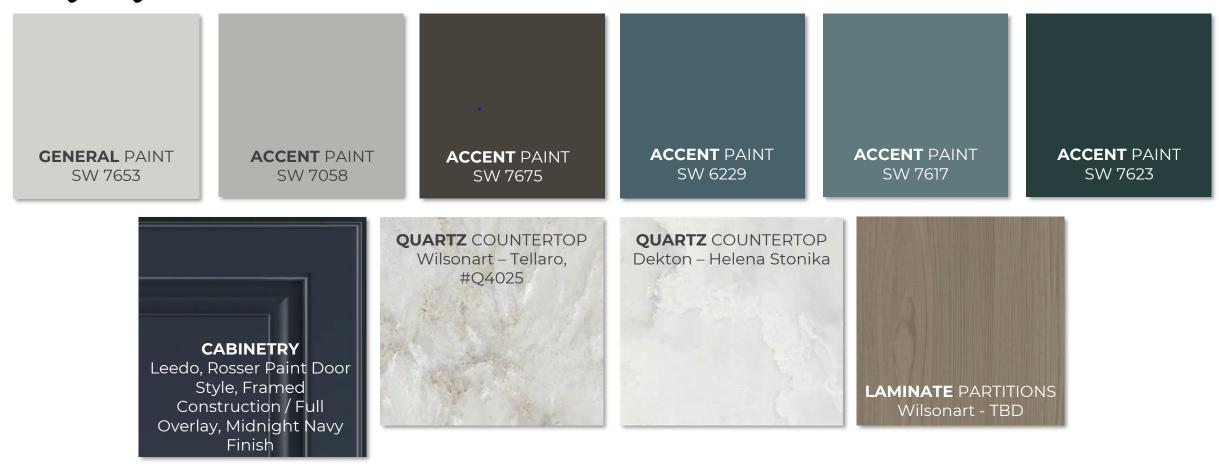

## **O2 Specifications** INTERIOR/EXTERIOR REMODEL

Finishes

Dust #55927

Finishes

Finishes

light Fixtures

**Tech Lighting:** ModernRail Geometric Linear Suspension with Glass Cylinders

**Capital Lighting:** 3-Light Seeded Glass Bell Bath Bar, Aged Brass Finish (Or black)