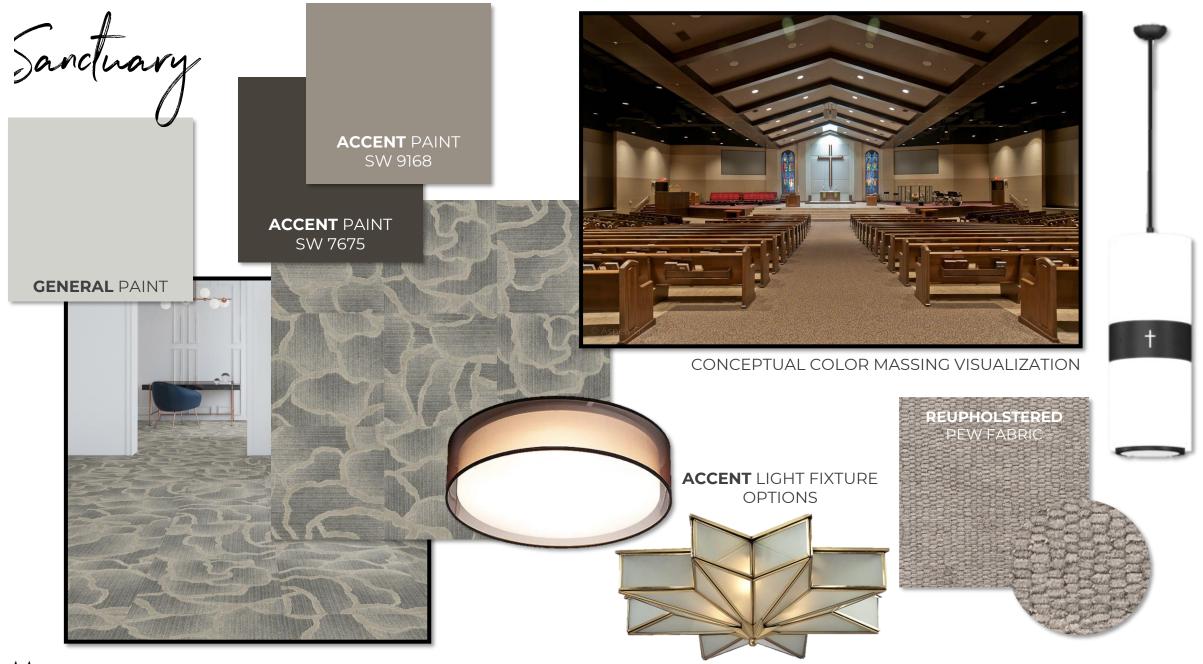

## **O2 Specifications** INTERIOR/EXTERIOR REMODEL

Finishes

Dust #55927

Finishes

Finishes

light Fixtures

**Tech Lighting:** ModernRail Geometric Linear Suspension with Glass Cylinders

**Capital Lighting:** 3-Light Seeded Glass Bell Bath Bar, Aged Brass Finish (Or black)