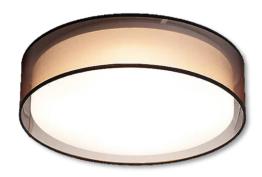

**Elk Lighting:** Decostar Collection, 3 Light Flush Mount, Brushed Brass Finish

**Maxim Lighting:** Prime LED Flushmount, Black Organza Finish