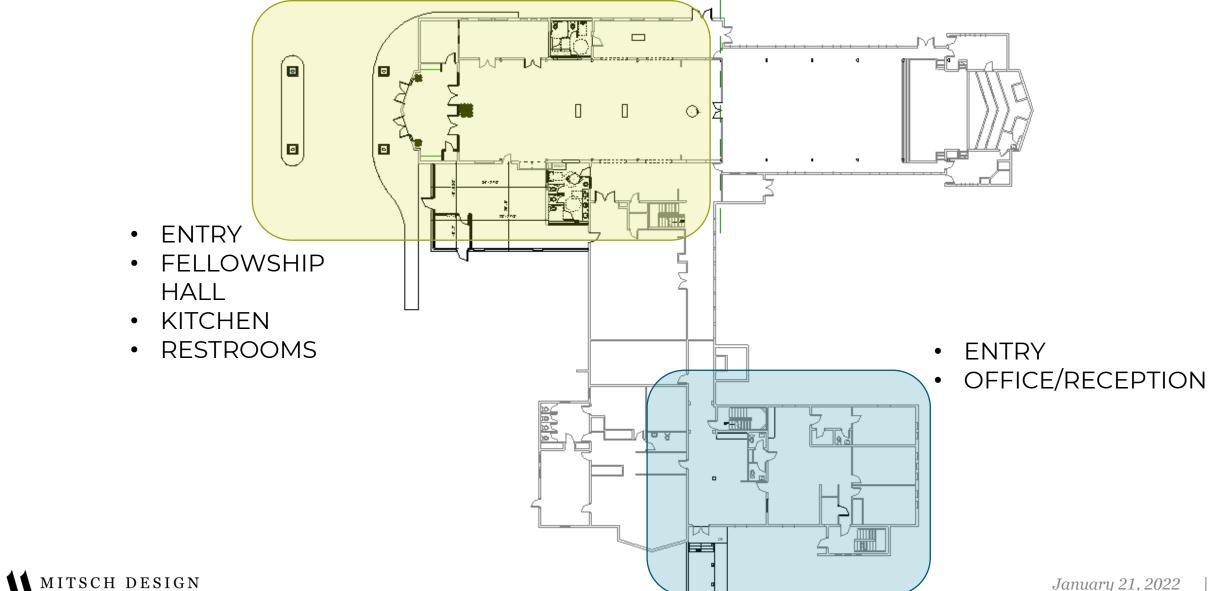

# First EPC - Kokomo

DESIGN DEVELOPMENT CONCEPTS 01.17.2022



Images are conceptual, they do not depict actual design or products for this project.

SAI

Floor Plan - It Floor Overall







January 21, 2022 | 5

Exterior View-West Entrance Canopy



Exterior View-West Entrance Canopy MITSCH DESIGN MITSCH DESIGN Images are conceptual, they do not depict actual design or products for this project.

January 21, 2022 | 7

Interior View-Fellowship Hall



Interior View-Fellowship Hall



January 21, 2022 9





Exterior View-Pedestrian Canopy



Demo Plan - 2<sup>nd</sup> Floor







### 01 Design Concepts INTERIOR/EXTERIOR REMODEL









January 21, 2022

Restroomy Alternate





**CONCEPTUAL** ELEVATION

January 21, 2022 | 19

Kitchen











Clayproomy







## **O2 Specifications** INTERIOR/EXTERIOR REMODEL



Finishes



Dust #55927

Finishes



Finishes





light Fixtures



**Tech Lighting:** ModernRail Geometric Linear Suspension with Glass Cylinders



**Cap