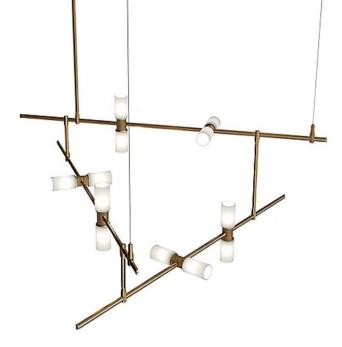

## **O2 Specifications** INTERIOR/EXTERIOR REMODEL

Finishes

Dust #55927

Finishes

Finishes

light Fixtures

**Tech Lighting:** ModernRail Geometric Linear Suspension with Glass Cylinders

**Capital Lighting:** 3-Light Seeded Glass Bell Bath Bar, Aged Brass Finish (Or black)