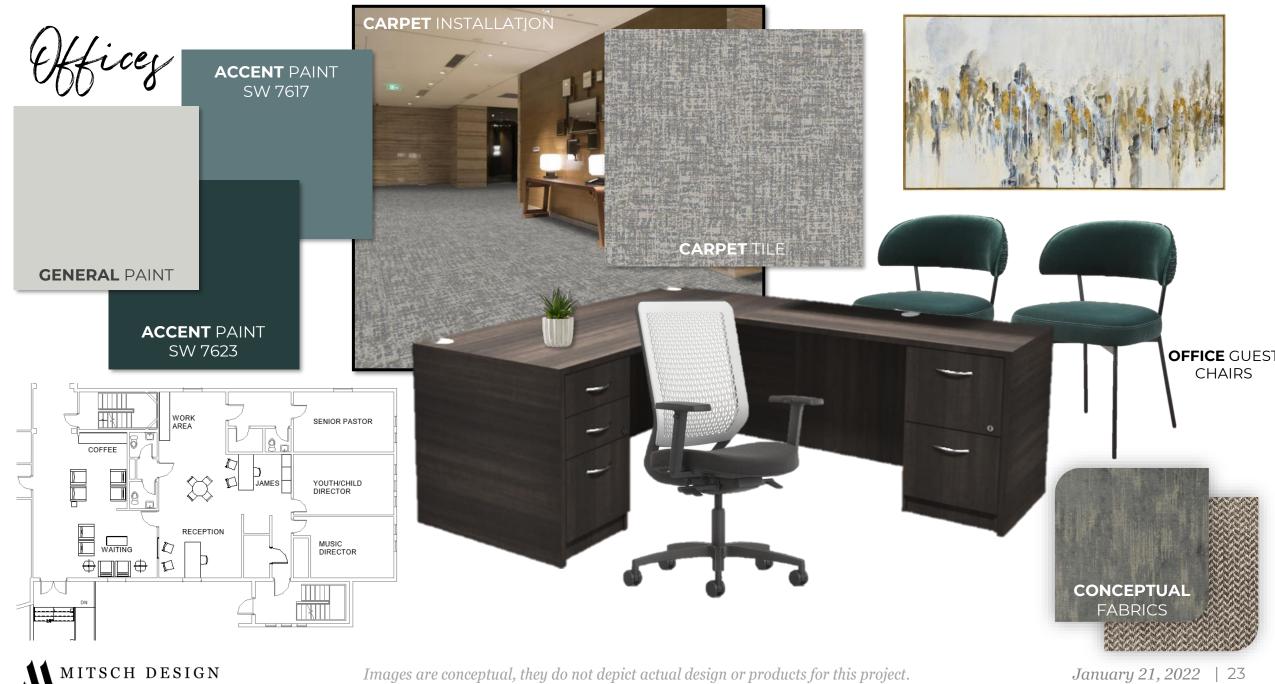

## **O2 Specifications** INTERIOR/EXTERIOR REMODEL

Finishes

Dust #55927

Finishes

Finishes

light Fixtures

**Tech Lighting:** ModernRail Geometric Linear Suspension with Glass Cylinders

**Capital Lighting:** 3-Light Seeded Glass Bell Bath Bar, Aged Brass Finish (Or black)